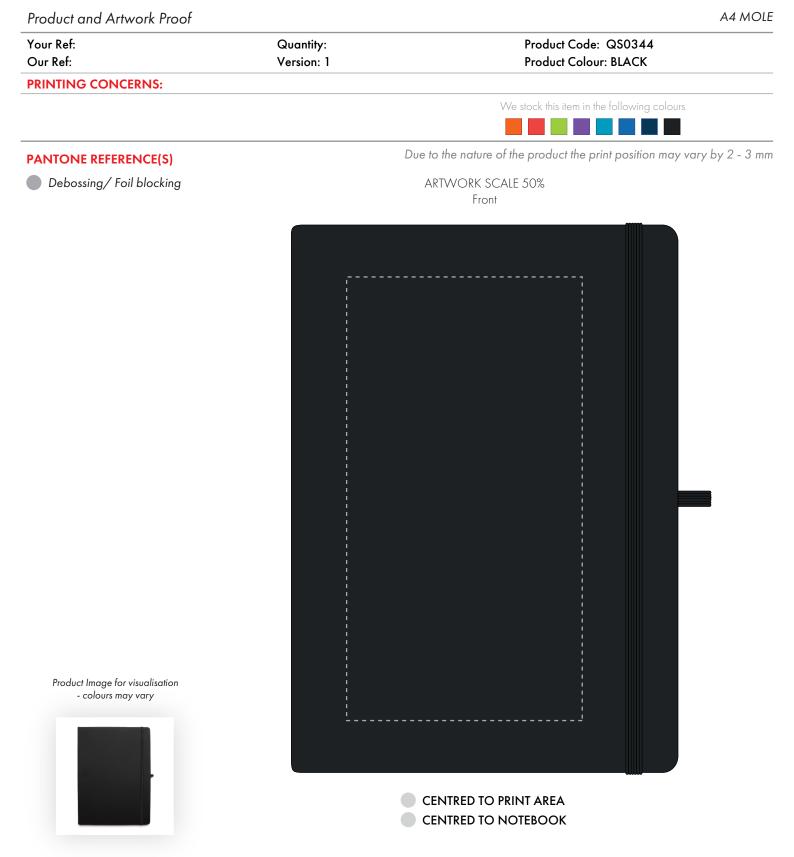

The dashed line is to demonstrate print area and will not appear on your printed item

To proceed, please approve visual via the online system.

The dashed line is to demonstrate print area and will not appear on your printed item